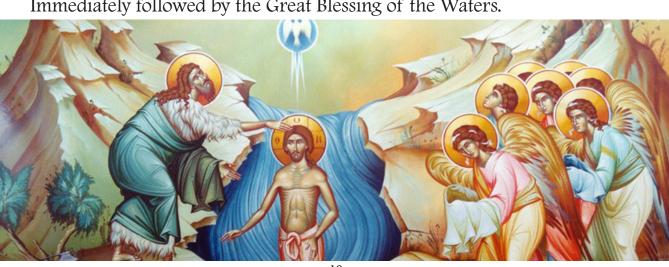

Celebrations for the Feast of the Theophany (عيد الغطاس) will take place in the following order:

Wednesday January 05: The Great (Royal) Hours and Typika at 9:30 a.m.

Festal Orthros at 5:15 p.m. Divine Liturgy at 6:30 p.m.

Immediately followed by the Great Blessing of the Waters.

Saint George Antiochian Orthodox Cathedral

Sunday School

cordially invites you to

200

Come and Celebrate

### THE THEOPHANY AND THE BLESSING OF OUR HOMES

On, January 6th, we will celebrate the services for the Great Feast of Theophany (الغطاس), in which we commemorate the Baptism of our Lord and Savior Jesus Christ. We will also pray the service of the "Great Sanctification of Water", which marks the beginning of the house blessing season. Traditionally, the blessed waters are used to sanctify the homes of all the faithful. In bringing the blessed water to the homes, and sprinkling it in each room, we rid our house of any evil influence, and re-dedicate it to God in a special way. As we were once renewed by the waters of our own baptism into Christ, so too our home, and our entire lives, are re-dedicated and renewed unto Christ our God each year at this time.