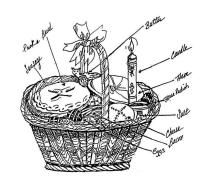

#### PASCHAL BASKET ITEM DESCRIPTION

On paschal night we bring a wicker basket full of food we abstained from during Great Lent. After the midnight Paschal Liturgy, we all gather together to bless the Paschal baskets and enjoy breaking the fast. We light the candles and the priest offers the special Paschal Blessing to celebrate the Resurrection of Christ! These baskets have been prepared with many of the foods from which we've been fasting during Great Lent. Several foods are traditionally included in the basket: yeast bread, wine, cheese, Sausage, Mamoul Nuts and Dates, Kaak Bihalib and a red eggs. Each item in the basket has symbolic meaning.

<u>Paschal</u> – The Easter Bread, a sweet, yeast bread, rich in eggs and butter. Symbolic of Christ Himself, who is "the Bread of Life." John 6:35. This bread is usually a round loaf baked with a golden crust and decorated with a cross.

<u>Cheese</u> - Remind us of the Promised Land, re-opened to us by Christ's Resurrection and which "land" we find in the Church, "a land of milk and honey." Exodus 3:17

<u>Sausage</u> – a spicy, garlic sausage of pork products indicates God's favor and generosity. Smoked and fresh kielbasa are customarily in the basket.

<u>Hard Boiled Eggs</u> — As the chick emerges from the confinement of the shell, so Christ resurrects from the tomb. St. Mary Magdalene appeared to Tiberius Caesar and greeted him with a red egg and the words, "Christ is Risen!" As we crack our hard-boiled eggs on Easter, it is traditional for two people to crack them together. The first says, "Christ is Risen!" and the second replies, "Indeed, He is Risen!"

<u>Cover</u>- These articles are placed in a sizable wicker basket and a light colored or pastel ribbon Is tied to the handle. A decorated candle Is included In the basket along with the foods and Is lighted at the time of the blessing and during the Resurrection meal. A linen covering usually embroidered with the Resurrection of Christ or with symbols or words, «Christ Is Risen!» Is placed over the food basket as a protective and decorative cover when it is brought to be blessed.

Mamoul Dates- It symbolized the crown of thorn they put on top of Christ's head.

Mamoul Nuts- It symbolized the tomb where Christ

Wine- Represents the blood of Christ.

was buried and resurrected from.