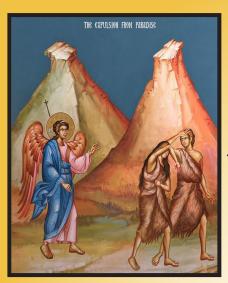

#### THE SYNAXARION

On March 14, in the Holy Orthodox Church, we commemorate our Venerable Father Benedict of Nursia; and Euschemenos, bishop of Lampsakos.

On this day, we make remembrance of the exile of the first-fashioned, Adam, from the Paradise of delight.

It is the Sunday of Forgiveness, known also as Cheese Fare Sunday. Today's lesson from the Holy Gospel teaches us about forgiveness and fasting, and how both are crucial to our own return to Paradise. The divine Fathers also set the anniversary of the exile of Adam

from the Paradise of bliss on this day, at the entrance of Great Lent, to show us by deed as well as word how great is the benefit that accrues to man from fasting and repenting; and, on the contrary, how great the harm that comes from destructive gluttony and from disobedience to the divine commandments. The sin of gluttony resulted in Adam and Eve's banishment from Paradise, because they disobeyed God by eating from the tree which He had forbidden them. The Church reminds us of this event to encourage us to return to that ancient glory and primeval happiness by means of fasting and obedience to God and His commandments.

By Thine ineffable compassion, O Christ our God, make us worthy of the delight of Paradise and have mercy on us, as Thou art alone the Lover of mankind. Amen.

March 14, 2021

TODAY EPISTLE READER

English: Zena Bardawil Farah Arabic: Zakieh Samaan